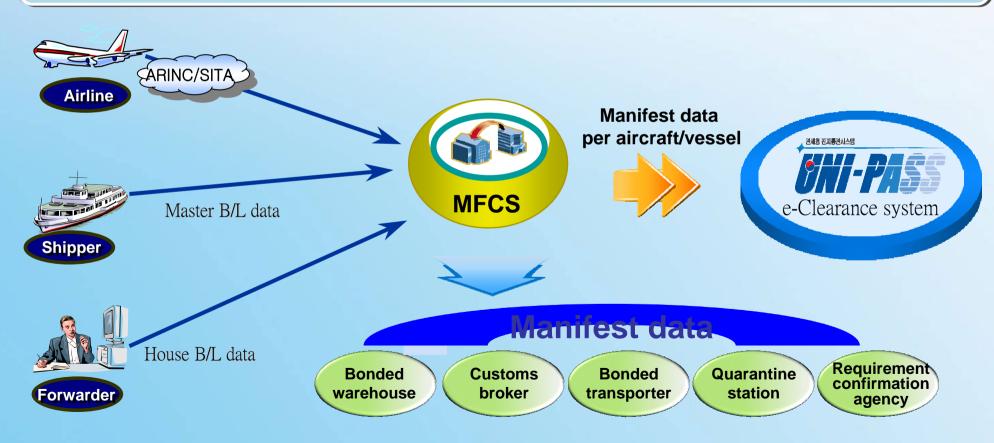

### 1-4. ManiFest Consolidation System (MFCS)

- A system which automatically consolidates Master B/L data and House B/L data to enable management of total volume of cargo per aircraft/vessel.
- ➡ Facilitates logistics flow by supporting info sharing among concerned parties, e.g. carriers, forwarders, bonded transporters, Customs brokers, bonded warehouses, etc.