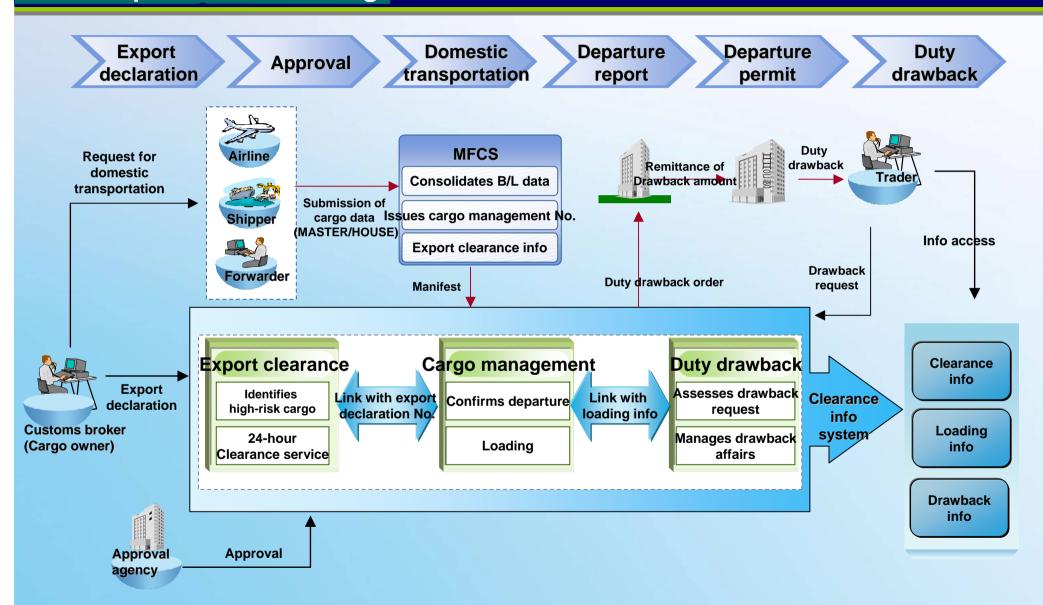

ty

Publ ic

Need for computerized & automated work process







### Major Systems

1. e-Clearance System

2. Risk Management system

3. Knowledge Management System



### e-Clearance system

- 1-1. Clearance network
- 1-2. Import clearance/cargo
- 1-3. Export clearance/cargo
- 1-4. Manifest Consolidation System (MFCS)
- 1-5. Single Window
- 1-6. e-Documents
- 1-7. User option



- About 87,000 participants in im/export (carrier, trader, customs broker, bonded warehouse, bank, customs and other government agencies, etc.) are connected in a single cyber community.
- An Integrated network provides accurate cargo data in advance to help plan ahead with transportation, entry/release, delivery, and clearance of goods.





#### 1-2. Import clearance/cargo



#### 1-3. Export clearance/cargo





### 1-4. ManiFest Consolidation System (MFCS)

- A system which automatically consolidates Master B/L data and House B/L data to enable management of total volume of cargo per aircraft/vessel.
- ➡ Facilitates logistics flow by supporting info sharing among concerned parties, e.g. carriers, forwarders, bonded transporters, Customs brokers, bonded warehouses, etc.





#### 1-5. Single Window

- The declarant files import declaration and requirement confirmation requests all together with the e-clearance system.
- The system, connected with requirement confirmation agencies, notifies all relevant results to the declarant.



## 1-6. Types of e-documents

### Total 246 types of e-documents

| Area     |                     | Declaration form (135 types) |