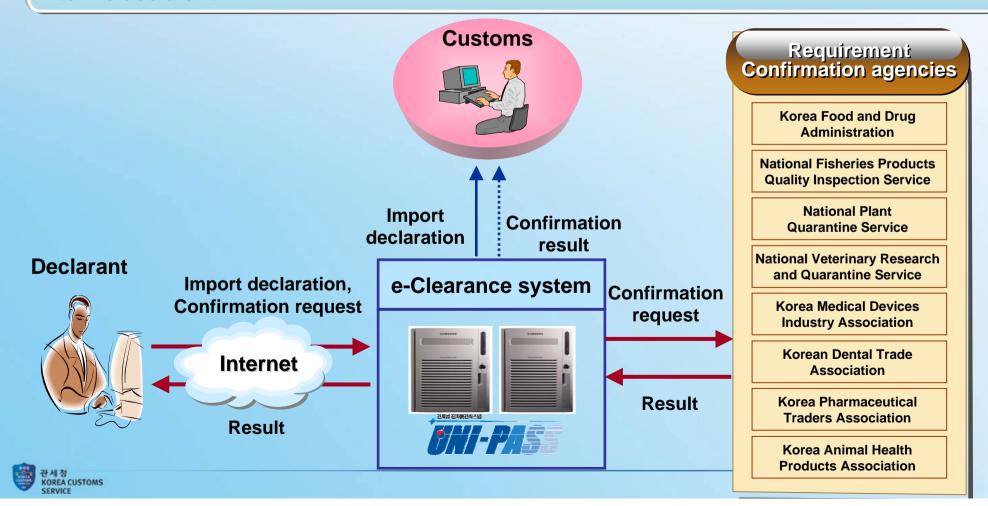

#### 1-5. Single Window

- The declarant files import declaration and requirement confirmation requests all together with the e-clearance system.
- The system, connected with requirement confirmation agencies, notifies all relevant results to the declarant.