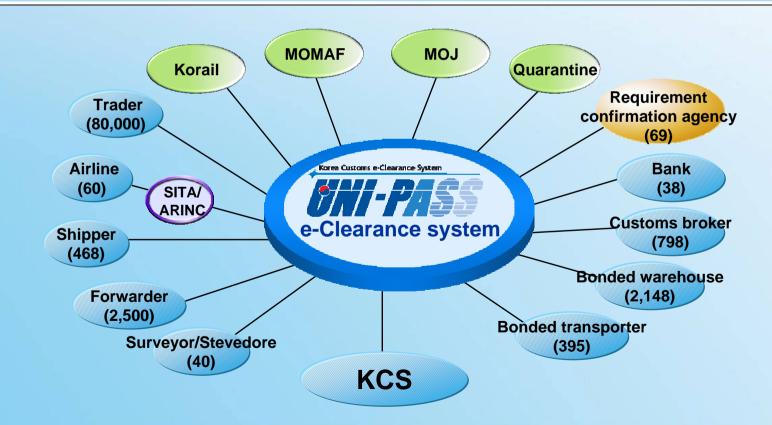

- About 87,000 participants in im/export (carrier, trader, customs broker, bonded warehouse, bank, customs and other government agencies, etc.) are connected in a single cyber community.
- An Integrated network provides accurate cargo data in advance to help plan ahead with transportation, entry/release, delivery, and clearance of goods.