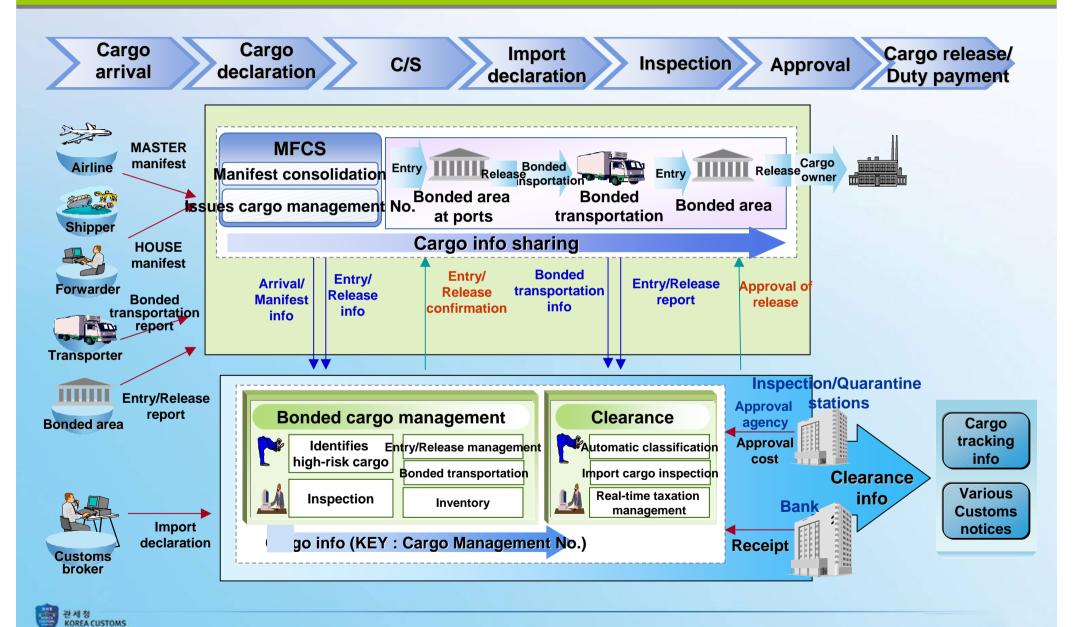

r illegal trade
- > Higher reliability

Publ ic

Need for computerized & automated work process







### Major Systems

1. e-Clearance System

2. Risk Management system

3. Knowledge Management System



### e-Clearance system

- 1-1. Clearance network
- 1-2. Import clearance/cargo
- 1-3. Export clearance/cargo
- 1-4. Manifest Consolidation System (MFCS)
- 1-5. Single Window
- 1-6. e-Documents
- 1-7. User option



- About 87,000 participants in im/export (carrier, trader, customs broker, bonded warehouse, bank, customs and other government agencies, etc.) are connected in a single cyber community.
- An Integrated network provides accurate cargo data in advance to help plan ahead with transportation, entry/release, delivery, and clearance of goods.





#### 1-2. Import clearance/cargo



#### 1-3. Export clearance/cargo





### 1-4. ManiFest Consolidation System (MFCS)

- A system which automatically consolidates Master B/L data and House B/L data to enable management of total volume of cargo per aircraft/vessel.
- ➡ Facilitates logistics flow by supporting info sharing among concerned parties, e.g. carriers, forwarders, bonded transporters, Customs brokers, bonded warehouses, etc.





#### 1-5. Single Window

- The declarant files import declaration and requirement confirmation requests all together with the e-clearance system.
- The system, connected with requirement confirmation agencies, notifies all relevant results to the declarant.



## 1-6. Types of e-documents

### Total 246 types of e-documents

| Area     |                     | Declaration form (135 types)