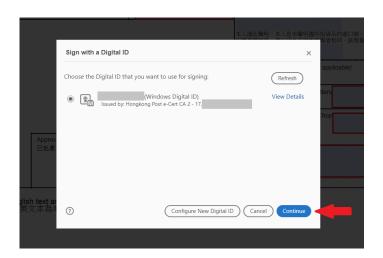

## II. Steps to Include Digital Signature in E-applications

1. After you press the "Signature" box in the e-application form, select the valid digital certificate and then press "Continue".

2. The signatory's identity and the date of signing will be displayed as shown below. Press "Sign" for digital signature.