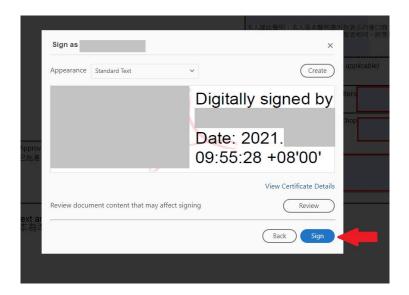

## II. Steps to Include Digital Signature in E-applications

1. After you press the "Signature" box in the e-application form, select the valid digital certificate and then press "Continue".

2. The signatory's identity and the date of signing will be displayed as shown below. Press "Sign" for digital signature.